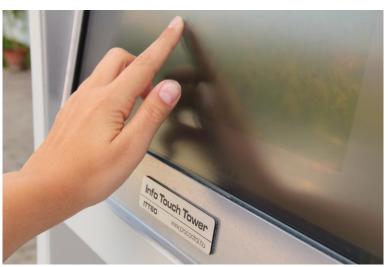

## **Properties**

- Design: outdoor, standing kiosk
- Vandal-resistant design with lockable pedestal, locking mechanism: 1 x Security Lock
- RAL 7035/7036 / astral body with silver inserts
- Outdoor design: sealed, rain-proof
- Mechanical dimensions: see technical drawing
- Operating temperature: -20 to +50 o
- Storage temperature range: -25 ° C to +60 ° C
- Touchscreen: 6mm thick vandal-resistant, capacitive
- Modern IT background: 10/100/1000MB Ethernet interface, USB
- 2x5W built-in speaker
- Remote managable
- Monitor: LCD color touch-screen Full HD 21 "(16:9 aspect ratio
  - o 1920 x 1080
  - Motion Clarity Index (MCI): 100Hz
  - o Dinamic contrast: 4 000 000:1