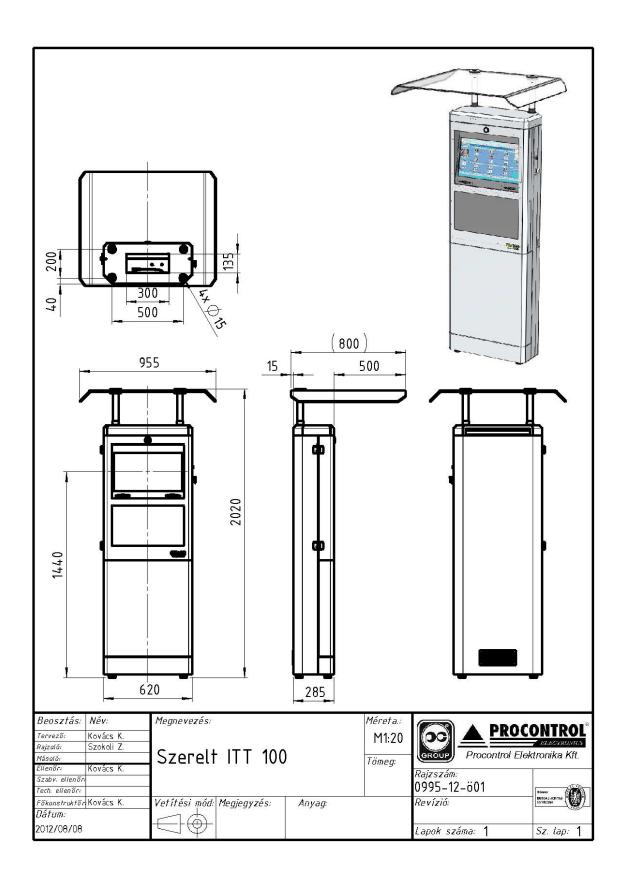

## **ITT100-EXT Info Touch Tower**

Exclusive tower for customer service. The floor standing device is High-Tech product: made from stainless steel surface, astral silver frame and built-in high quality electronic parts. Vandal-proof, easy cleanable. The built-in LCD touch screen makes easy the user - machine connection. The Info Touch Tower optionally expandable with BAR code reader, RFID card reader, stereo speaker, or external speaker is connectable. The device is connectable to Ethernet network or telephone

## **Properties**

- Design: outdoor, standing kiosk
- Vandal-resistant design with lockable pedestal, locking mechanism: 1 x Security Lock
- RAL 7035/7036 / astral body with silver inserts
- Outdoor design: sealed, rain-proof
- Mechanical dimensions: see technical drawing
- Operating temperature: -20 to +50 o
- Storage temperature range: -25 ° C to +60 ° C
- Touchscreen: 6mm thick vandal-resistant, capacitive
- Modern IT background: 10/100/1000MB Ethernet interface, USB
- 2x5W built-in speaker
- Remote managable
- Monitor: LCD color touch-screen Full HD 21 "(16:9 aspect ratio
  - o 1920 x 1080
  - Motion Clarity Index (MCI): 100Hz
  - o Dinamic contrast: 4 000 000:1