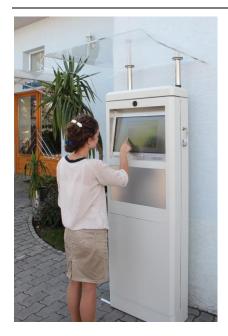

## **ITT100-EXT Info Touch Tower**

Exclusive tower for customer service. The floor standing device is High-Tech product: made from stainless steel surface, astral silver frame and built-in high quality electronic parts. Vandal-proof, easy cleanable. The built-in LCD touch screen makes easy the user - machine connection. The Info Touch Tower optionally expandable with BAR code reader, RFID card reader, stereo speaker, or external speaker is connectable. The device is connectable to Ethernet network or telephone

## **Properties**

- Design: outdoor, standing kiosk
- Vandal-resistant design with lockable pedestal, locking mechanism: 1 x Security Lock
- RAL 7035/7036 / astral body with silver inserts
- Outdoor design: sealed, rain-proof
- Mechanical dimensions: see technical drawing
- Operating temperature: -20 to +50 o
- Storage temperature range: -25 ° C to +60 ° C
- Touchscreen: 6mm thick vandal-resistant, capacitive
- Modern IT background: 10/100/1000MB Ethernet interface, USB
- 2x5W built-in speaker
- Remote managable
- Monitor: LCD color touch-screen Full HD 21 "(16:9 aspect ratio
  - o 1920 x 1080
  - Motion Clarity Index (MCI): 100Hz
  - o Dinamic contrast: 4 000 000:1