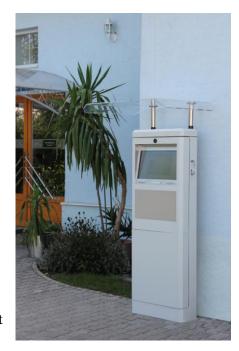

## **ITT100-EXT Info Touch Tower**

Exclusive tower for customer service. The floor standing device is High-Tech product: made from stainless steel surface, astral silver frame and built-in high quality electronic parts. Vandal-proof, easy cleanable. The built-in LCD touch screen makes easy the user - machine connection. The Info Touch Tower optionally expandable with BAR code reader, RFID card reader, stereo speaker, or external speaker is connectable. The device is connectable to Ethernet network or telephone

## **Properties**

- Design: outdoor, standing kiosk
- Vandal-resistant design with lockable pedestal, locking mechanism: 1 x Security Lock
- RAL 7035/7036 / astral body with silver inserts
- Outdoor design: sealed, rain-proof
- Mechanical dimensions: see technical drawing
- Operating temperature: -20 to +50 o
- Storage temperature range: -25 ° C to +60 ° C
- Touchscreen: 6mm thick vandal-resistant, capacitive
- Modern IT background: 10/100/1000MB Ethernet interface, USB
- 2x5W built-in speaker
- Remote managable
- Monitor: LCD color touch-screen Full HD 21 "(16:9 aspect ratio
  - o 1920 x 1080
  - Motion Clarity Index (MCI): 100Hz
  - o Dinamic contrast: 4 000 000:1